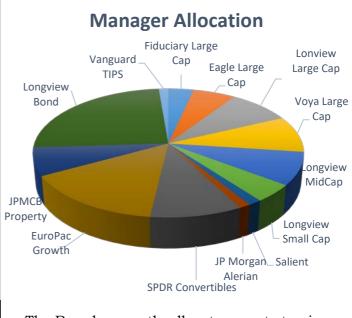

# Fixed Income, Cash, 0% Domestic Equity, 40% Real Estate, 7% International Equity, 15% Convertibles, 9% 3%

The current allocation matches the Investment Policy target ranges adopted by the Board.

The Board currently allocates assets to nine separate institutional managers.