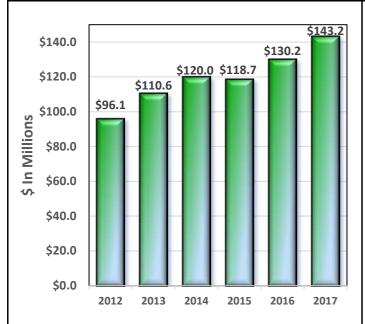

The **Total Assets** owned by the Plan. The Plan is 97.7% funded with total assets of \$143.2 Million.

The Board allocates assets to obtain the greatest return with the least amount of risk.