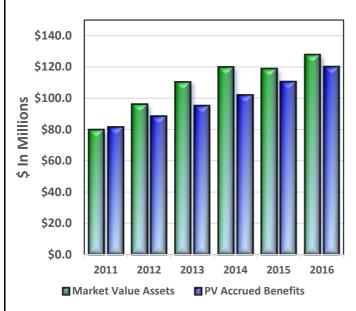

By definition, a healthy Plan has sufficient **Assets at**Market Value to cover the benefits promised to
members (**Present Value of Accrued Benefits**).

The **Actuarial Value of Plan Assets** has also kept pace with the **Accrued Actuarial Liability**, or projected future liabilities for benefits.