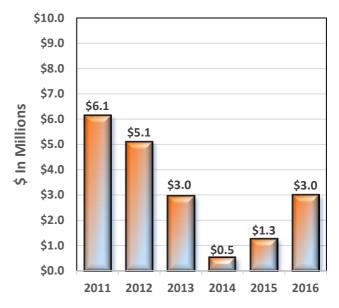

The **Funded Ratio** notes the percentage of the Plan liabilities covered by the Plan assets. The **Funded Ratio** remains consistently near 100%.

The **Unfunded Accrued Actuarial Liability** shows the liabilities not covered by Plan assets. The liabilities vary slightly as market values fluctuate.