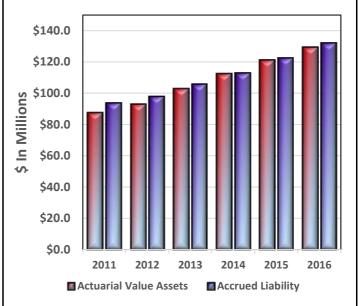

By definition, a healthy Plan has sufficient **Assets at**Market Value to cover the benefits promised to
members (**Present Value of Accrued Benefits**).

The **Actuarial Value of Plan Assets** has also kept pace with the **Accrued Actuarial Liability**, or projected future liabilities for benefits.