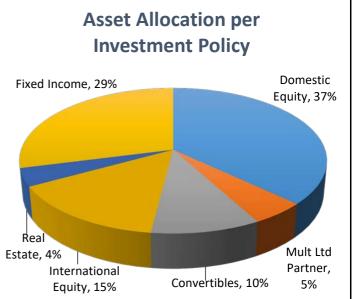

# Fixed Income, Cash, 0% Domestic Equity, 40% Real Estate, 7% International Equity, 15% Convertibles, 9% 3%

The current allocation matches the Investment Policy target ranges adopted by the Board.

The Board currently allocates assets to nine separate institutional managers.