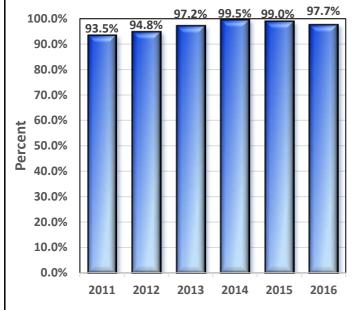

The **Funded Ratio** notes the percentage of the Plan liabilities covered by the Plan assets. The **Funded Ratio** remains consistently near 100%.

The **Unfunded Accrued Actuarial Liability** shows the liabilities not covered by Plan assets. The liabilities vary slightly as market values fluctuate.

The **Total Assets** owned by the Plan. The Plan is 97.7% funded with total assets of \$143.2 Million.

The Board allocates assets to obtain the greatest return with the least amount of risk.